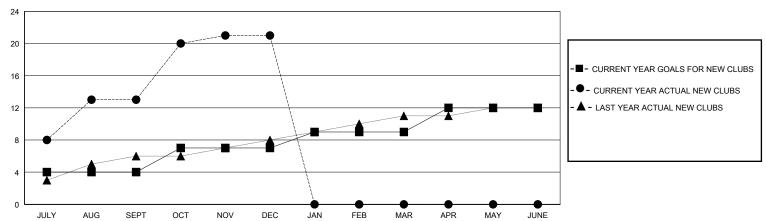

## District 307B2

GMT: LOCATION INDONESIA GMT CA

| JULY/AUG/SEPT 4 13 2 JULY/AUG/SEPT 50 371 134                                                                                                                                                                                                                                                                                                 | CIVIT.        |               | LOC         | ,, (11011 1112 0112 c | .,, .         |     |     | CIVIT Of C                                         |  |
|-----------------------------------------------------------------------------------------------------------------------------------------------------------------------------------------------------------------------------------------------------------------------------------------------------------------------------------------------|---------------|---------------|-------------|-----------------------|---------------|-----|-----|----------------------------------------------------|--|
| QUARTER         NEW CLUB GOAL         NEW CLUBS         DROPPED CLUBS           JULY/AUG/SEPT         4         13         2           OCT/NOV/DEC         3         8         1           JAN/FEB/MAR         2         0         0           JAN/FEB/MAR         2         0         0           JAN/FEB/MAR         50         0         0 |               | Club          | os          |                       | 11/           |     |     |                                                    |  |
| JULY/AUG/SEPT         4         13         2         JULY/AUG/SEPT         50         371         134           OCT/NOV/DEC         3         8         1         OCT/NOV/DEC         50         290         381           JAN/FEB/MAR         2         0         0         JAN/FEB/MAR         50         0         0                       |               | RESULTS FOR   | R 2023-2024 |                       |               |     |     |                                                    |  |
| OCT/NOV/DEC 3 8 1 OCT/NOV/DEC 50 290 381  JAN/FEB/MAR 2 0 0 0 JAN/FEB/MAR 50 0 0                                                                                                                                                                                                                                                              | QUARTER       | NEW CLUB GOAL | NEW CLUBS   | DROPPED CLUBS         | QUARTER MEME  |     |     | DROPPED<br>MEMBERS ACTUAL<br>(including transfers) |  |
| JAN/FEB/MAR 2 0 0 0 JAN/FEB/MAR 50 0 0                                                                                                                                                                                                                                                                                                        | JULY/AUG/SEPT | 4             | 13          | 2                     | JULY/AUG/SEPT | 50  | 371 | 134                                                |  |
| DATA EDITION                                                                                                                                                                                                                                                                                                                                  | OCT/NOV/DEC   | 3             | 8           | 1                     | OCT/NOV/DEC   | 50  | 290 | 381                                                |  |
| APR/MAY/JUNE 3 0 0 APR/MAY/JUNE 250 0 0                                                                                                                                                                                                                                                                                                       | JAN/FEB/MAR   | 2             | 0           | 0                     | JAN/FEB/MAR   | 50  | 0   | 0                                                  |  |
|                                                                                                                                                                                                                                                                                                                                               | APR/MAY/JUNE  | 3             | 0           | 0                     | APR/MAY/JUNE  | 250 | 0   | 0                                                  |  |