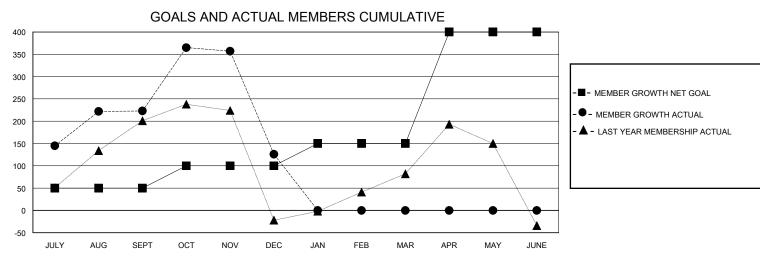

## District 307B2

GMT: LOCATION INDONESIA GMT CA

| JULY/AUG/SEPT 4 13 2 JULY/AUG/SEPT 50 371 134                                                                                                                                                                                                                                                                                                 | CIVIT.        |               | LOC         | ,, (11011 1112 0112 c | .,, .         |     |     | CIVIT Of C                                         |  |
|-----------------------------------------------------------------------------------------------------------------------------------------------------------------------------------------------------------------------------------------------------------------------------------------------------------------------------------------------|---------------|---------------|-------------|-----------------------|---------------|-----|-----|----------------------------------------------------|--|
| QUARTER         NEW CLUB GOAL         NEW CLUBS         DROPPED CLUBS           JULY/AUG/SEPT         4         13         2           OCT/NOV/DEC         3         8         1           JAN/FEB/MAR         2         0         0           JAN/FEB/MAR         2         0         0           JAN/FEB/MAR         50         0         0 |               | Club          | os          |                       | 11/           |     |     |                                                    |  |
| JULY/AUG/SEPT         4         13         2         JULY/AUG/SEPT         50         371         134           OCT/NOV/DEC         3         8         1         OCT/NOV/DEC         50         290         381           JAN/FEB/MAR         2         0         0         JAN/FEB/MAR         50         0         0                       |               | RESULTS FOR   | R 2023-2024 |                       |               |     |     |                                                    |  |
| OCT/NOV/DEC 3 8 1 OCT/NOV/DEC 50 290 381  JAN/FEB/MAR 2 0 0 0 JAN/FEB/MAR 50 0 0                                                                                                                                                                                                                                                              | QUARTER       | NEW CLUB GOAL | NEW CLUBS   | DROPPED CLUBS         | QUARTER MEME  |     |     | DROPPED<br>MEMBERS ACTUAL<br>(including transfers) |  |
| JAN/FEB/MAR 2 0 0 0 JAN/FEB/MAR 50 0 0                                                                                                                                                                                                                                                                                                        | JULY/AUG/SEPT | 4             | 13          | 2                     | JULY/AUG/SEPT | 50  | 371 | 134                                                |  |
| DATA EDITION                                                                                                                                                                                                                                                                                                                                  | OCT/NOV/DEC   | 3             | 8           | 1                     | OCT/NOV/DEC   | 50  | 290 | 381                                                |  |
| APR/MAY/JUNE 3 0 0 APR/MAY/JUNE 250 0 0                                                                                                                                                                                                                                                                                                       | JAN/FEB/MAR   | 2             | 0           | 0                     | JAN/FEB/MAR   | 50  | 0   | 0                                                  |  |
|                                                                                                                                                                                                                                                                                                                                               | APR/MAY/JUNE  | 3             | 0           | 0                     | APR/MAY/JUNE  | 250 | 0   | 0                                                  |  |